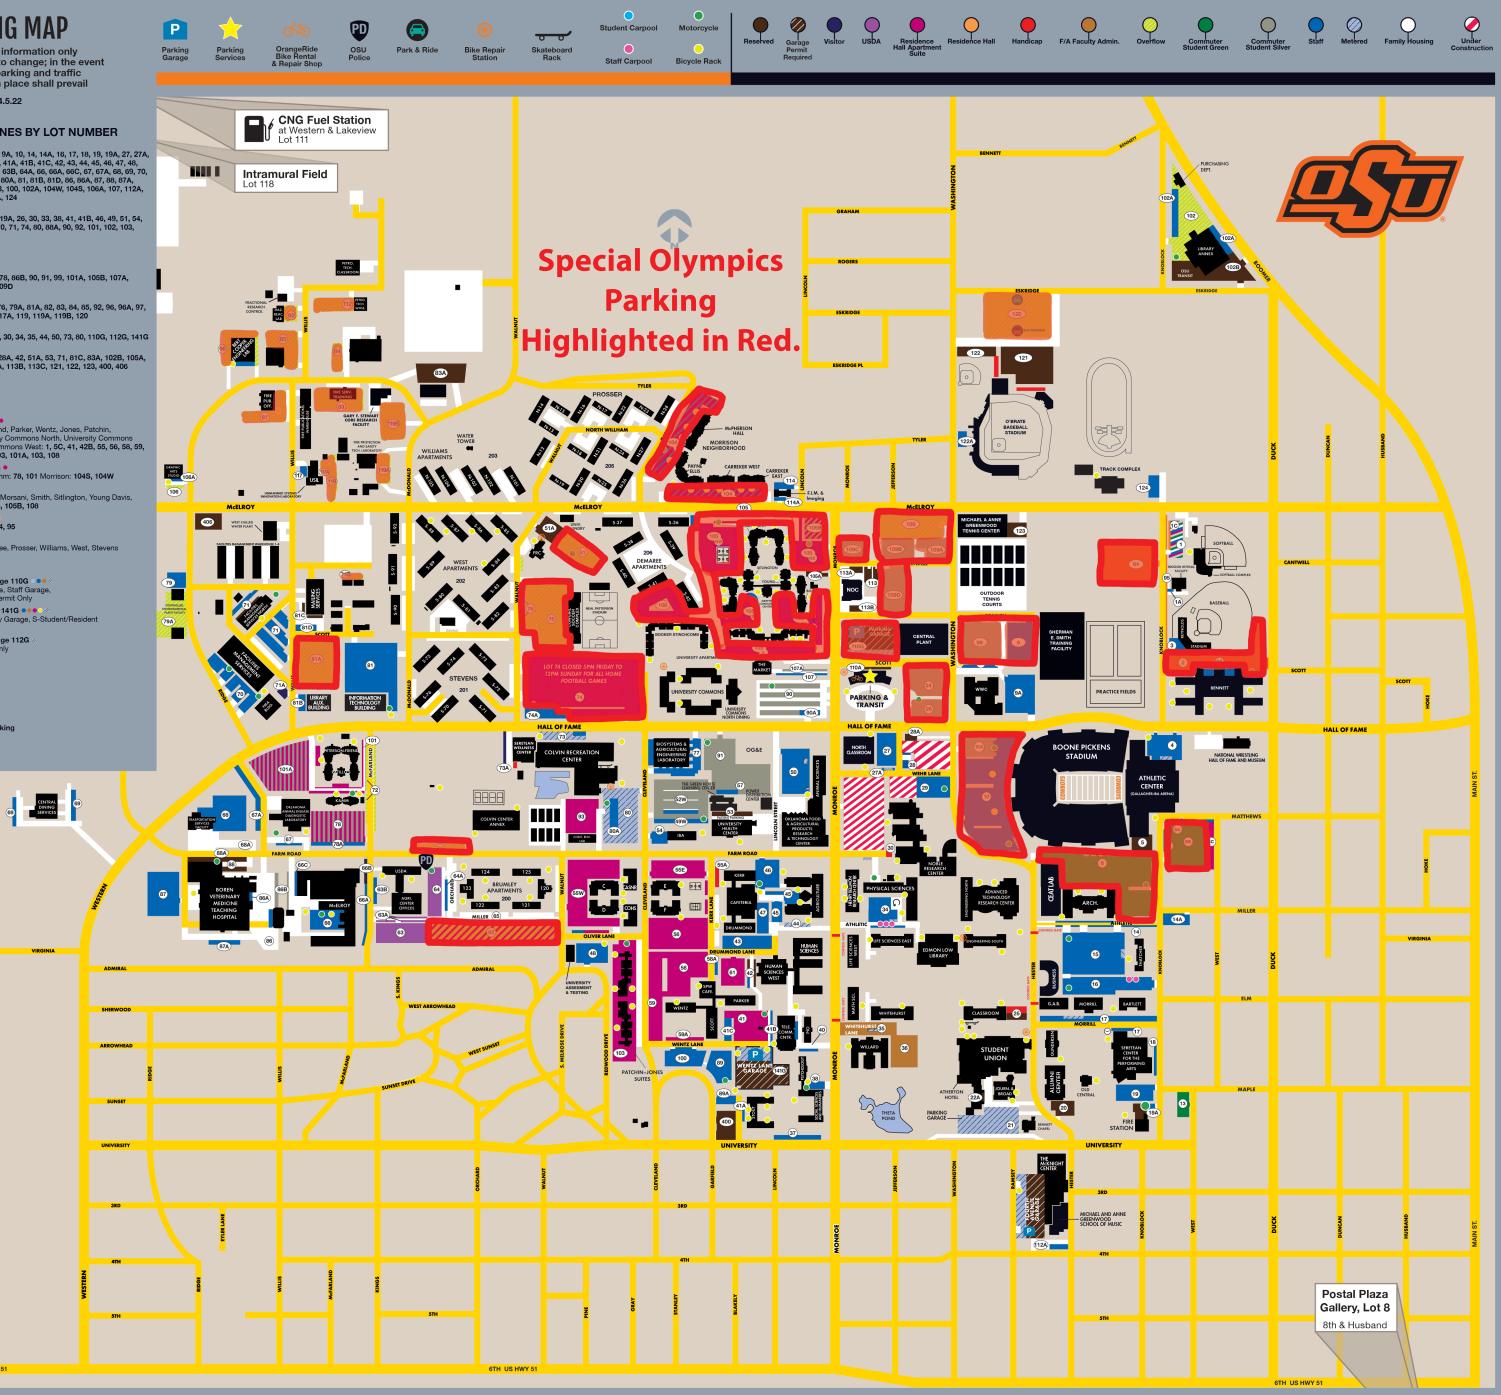

## **PARKING MAP**

This map is for information only and is subject to change; in the event of conflict, all parking and traffic control signs in place shall prevail

LAST UPDATED 4.5.22

## PARKING ZONES BY LOT NUMBER

Staff • 1, 1A, 2A, 3, 4, 5A, 9, 9A, 10, 14, 14A, 16, 17, 18, 19, 19A, 27, 27A, 28, 29, 34, 37, 38, 40, 41A, 41B, 41C, 42, 43, 44, 45, 46, 47, 48, 49W, 50, 54, 57, 58A, 63B, 64A, 66, 66A, 66C, 67, 67A, 68, 69, 70, 71, 74A, 77, 78A, 79, 80A, 81, 81B, 81D, 86, 86A, 87, 86, 87A, 86, 86A, 89, 89A, 90A, 93, 100, 102A, 104W, 104S, 106A, 107, 112A, 114, 114A, 117, 122A, 124

Motorcycle 
2, 5A, 6, 10,10A, 15, 19A, 26, 30, 33, 38, 41, 41B, 46, 49, 51, 54, 59, 64, 64A, 66, 67, 70, 71, 74, 80, 88A, 90, 92, 101, 102, 103, 104W, 105

Commuter green 1, 6, 6B, 13

Commuter silver 1, 10A, 24, 26, 52W, 78, 86B, 90, 91, 99, 101A, 105B, 107A, 109A, 109B, 109C, 109D

Overflow 51, 62, 71B, 72, 75, 76, 79A, 81A, 82, 83, 84, 85, 92, 96, 96A, 97, 102, 106, 109, 112, 117A, 119, 119A, 119B, 120

4, 10, 15, 17, 27A, 29, 30, 34, 35, 44, 50, 73, 80, 110G, 112G, 141G Reserved • 5, 20, 22A, 25, 26A, 28A, 42, 51A, 53, 71, 81C, 83A, 102B, 105A, 110A, 111, 113, 113A, 113B, 113C, 121, 122, 123, 400, 406

Faculty 🗕 35, 36

USDA • 63, 63A, 64

Residence maroon • Kerr, Stout, Drummond, Parker, Wentz, Jones, Patchin, The Village, University Commons North, University Commons South, University Commons West: 1, 5C, 41, 42B, 55, 56, 58, 59, 59A, 60, 61, 74, 78, 93, 101A, 103, 108

Apartments maroon • Peterson-Friend, Kamm: 78, 101 Morrison: 104S, 104W

Suites maroon • Booker Stinchcomb, Morsani, Smith, Sitlington, Young Davis, Bost, Allen, Zink: 105, 105B, 108

Residence orange Bennett Hall 1C, 2, 94, 95

Family housing Brumley-65, Demaree, Prosser, Williams, West, Stevens

Visitor • 5A, 66B, 71A, 73A

Monroe Street Garage 110G •••// Meter, Faculty Garage, Staff Garage, Commuter Garage Permit Only

Wentz Lane Garage 141G •••• // Meter, E-Staff/Faculty Garage, S-Student/Res Garage Permit Only

Fourth Avenue Garage 112G Meter & 4G Permit Only

Staff Carpool 
Lots 16, 34

Student Carpool Lot 6

Park & Ride 🔁 Lot 120

Intramural Field Parking Lot 118

6TH US HWY 5