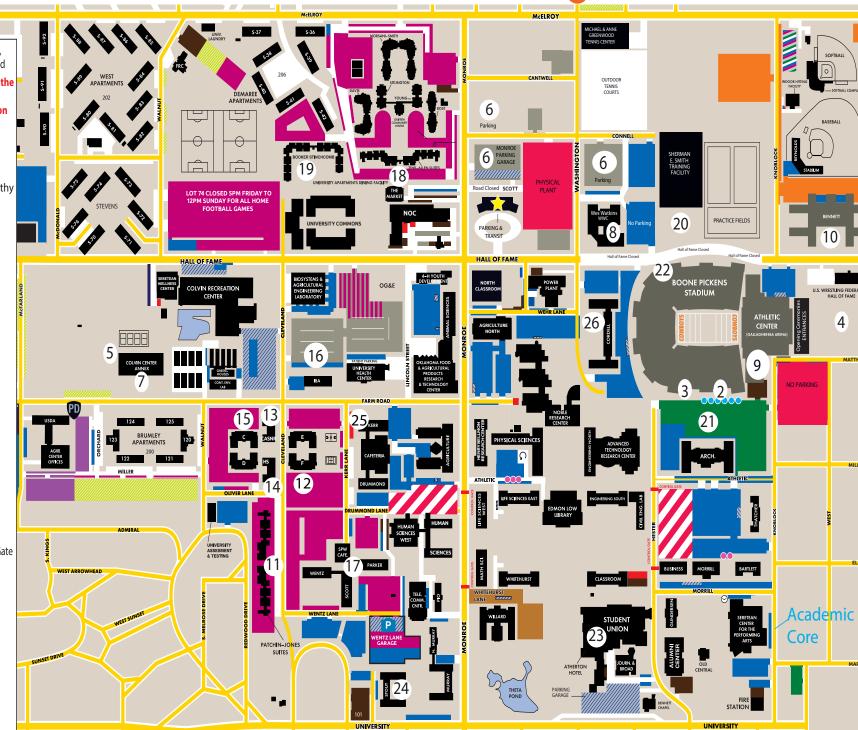

nock & I

- . Track & Field, Stillwater High School, 1224 N. Husband St. off Boomer Road
- \* NO SOOK parking permitted on the High School property. You will be ticketed or towed. Park in Cimarron Plaza.
- 2. Volunteer Central & Team Check-In Thurs. & Fri.
- Olympic Village/Lost Athletes/
  Concessions/Souvenir Sales/Healthy
  Athletes Smiles Wed. & Thurs.
- 4. Bocce/Turbo Jav/Softball Throw/ Young Athletes
- 5. Horseshoes west of Colvin
- 6. Parking
- 7. Colvin Annex Team Check-In Wed., Motor Activities Thurs., Basketball Fri.
- 8. Wes Watkins WWC Opening Eyes, Healthy Hearing Thurs.
- 9. Gallagher-Iba Arena Opening Ceremonies / Parade Staging
- 10. Bennett Hall
- 11. Patchin-Jones Halls
- 12. Village F
- 13. Village CASNR
- 14. Village HS
- 15. Village C Games HQ
- 16. Iba Hall
- 17. Parker/Wentz Halls
- 18. Zink/Allen Halls
- 19. Booker/Stinchcomb Halls
- 20. Cornhole
- 21. Parking south of Boone Pickens
- 22. Powerlifting Basement of Boone Pickens Stadium, enter NW Coach Gate
- 23. Student Union Movie & Bingo Thurs. night
- 24. Stout Hall Volunteer Housing
- 25. Shuttle pick-up for Dance Stillwater HS Track
- 26. Powerlifting parking Marked Spaces Only